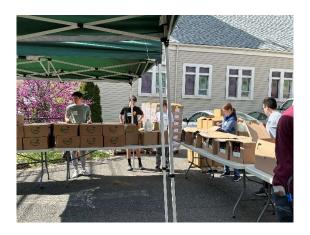

## 9 AM-11:30 AM

We will be helping unload trucks of food, sorting the food, breaking down boxes and distributing the food to those in need (we will be outside!)

Due to volunteer restrictions, we can only bring 6 youth.

You will need to be dropped off and picked up at St. Joseph's in Elizabeth.

If parents would like to volunteer, please indicate that and if there is space still open by the registration deadline, you will be contacted. Thank you.